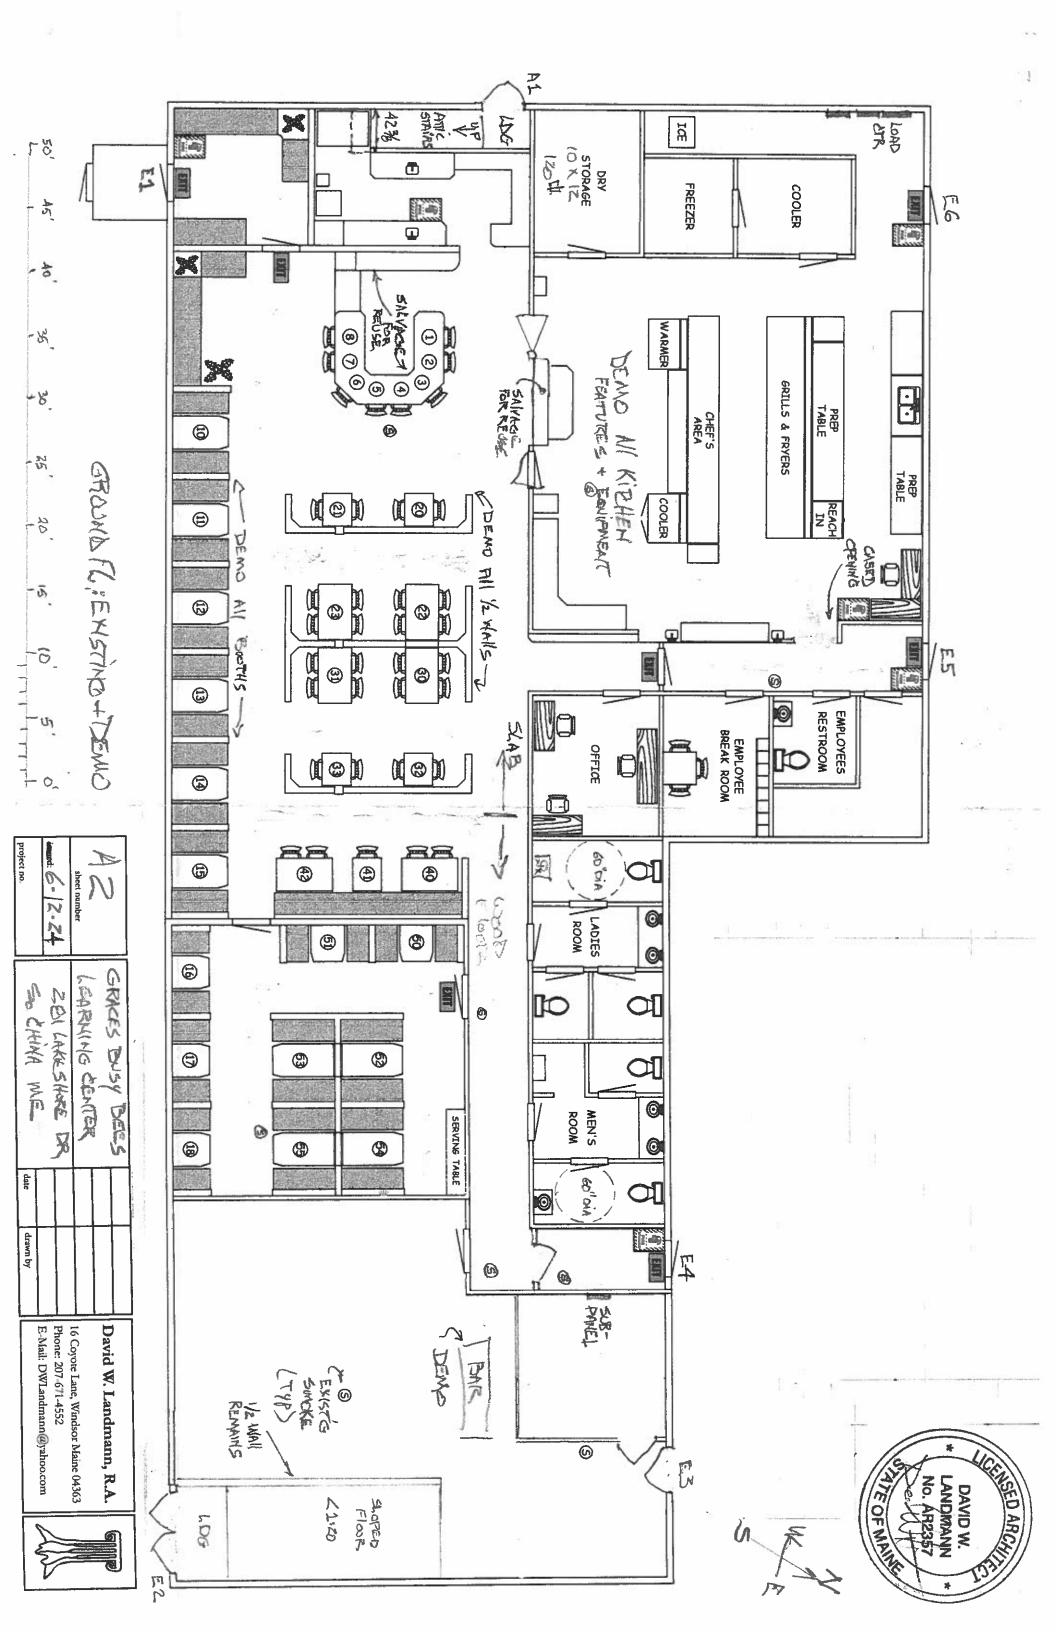

281 Lakeview Drive- Grace's Busy Bees Learning Care

## Attachments:

- Grace's Busy Bees CU application (27-053-A\_-\_Grace\_s\_Busy\_Bees\_-\_CU\_application.pdf)
- Map 27 Lot 53A plans (27-053-A\_plans.pdf)
- b. New Ordinance- Condemning Places
- c. New Ordinance- Mass Gathering
- d. New Ordinance- Site Plan Review
- e. Ordinance Prohibiting Retail Marijuana Establishments in China-Update/Revisit
- 7. Code Enforcement Officer report
- 8. Public comment

Response: CHANGE OF USE: RESTAURANT TO DAY CARE IS PERMITTED

2. The proposed use will not create fire safety hazards by providing adequate access to the site, or to the buildings on the site, for emergency vehicles.