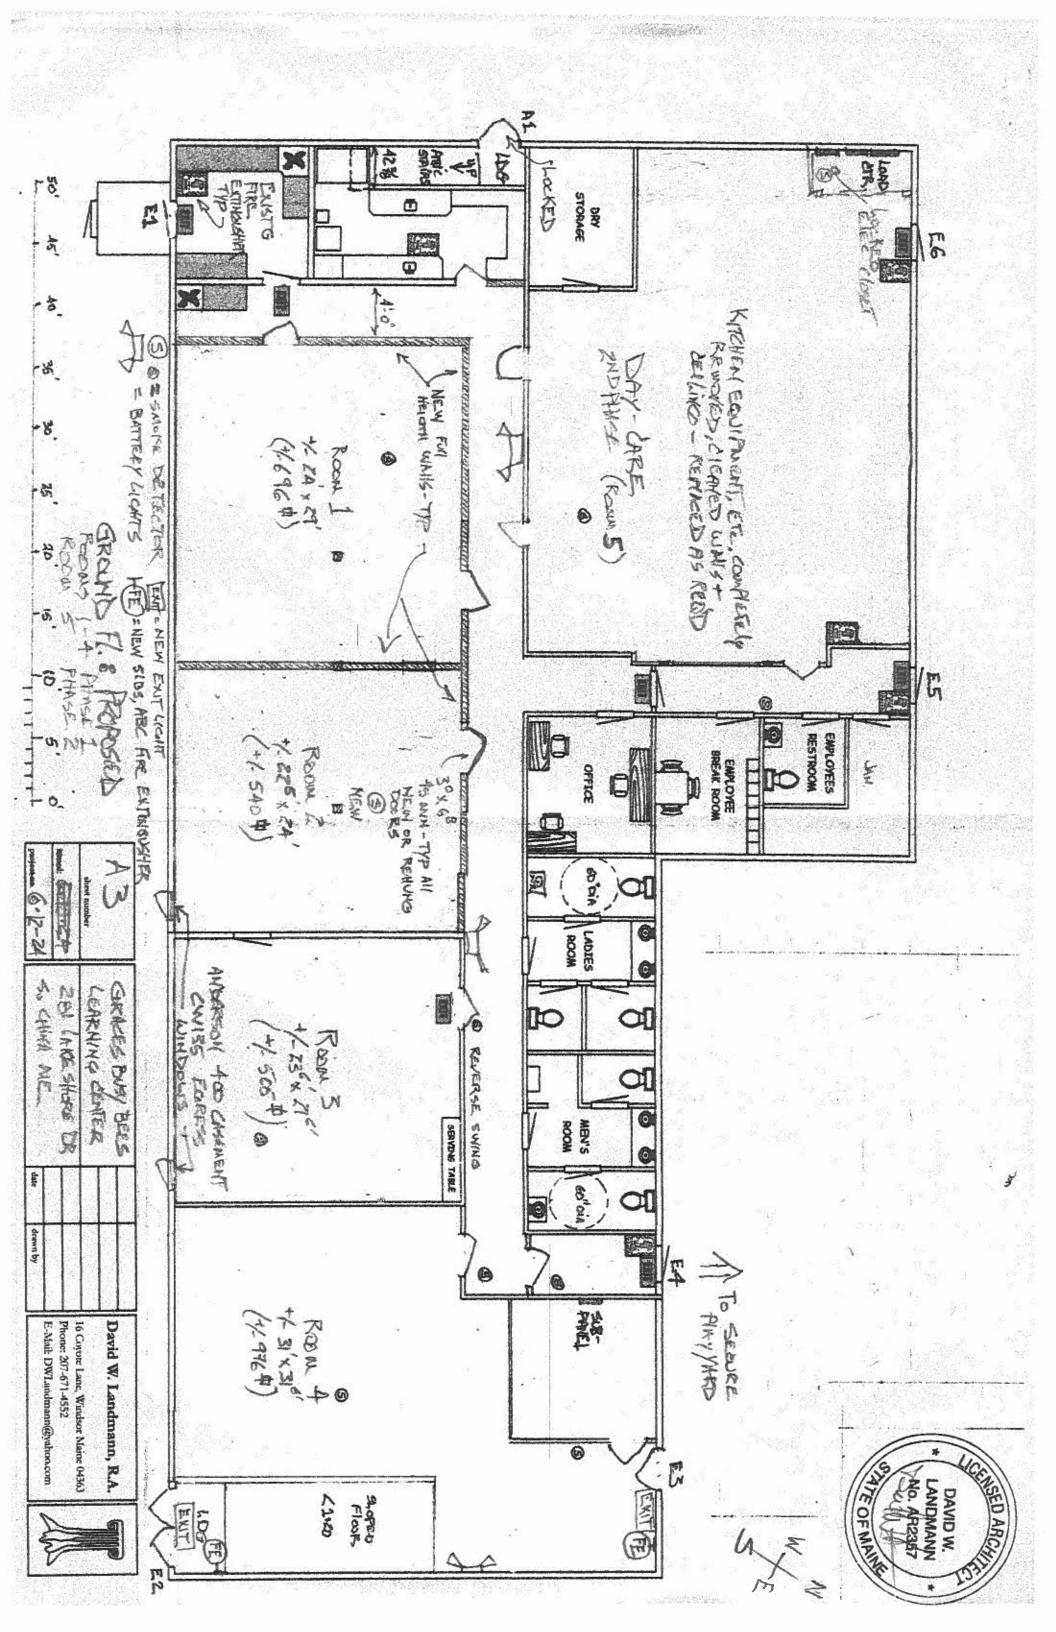

281 Lakeview Drive- Grace's Busy Bees Learning Care

## Attachments:

- Grace's Busy Bees CU application (27-053-A\_-\_Grace\_s\_Busy\_Bees\_-\_CU\_application.pdf)
- Map 27 Lot 53A plans (27-053-A\_plans.pdf)
- b. New Ordinance- Condemning Places
- c. New Ordinance- Mass Gathering
- d. New Ordinance- Site Plan Review
- e. Ordinance Prohibiting Retail Marijuana Establishments in China-Update/Revisit
- 7. Code Enforcement Officer report
- 8. Public comment

Response: CHANGE OF USE: RESTAURANT TO DAY CARE IS PERMITTED

2. The proposed use will not create fire safety hazards by providing adequate access to the site, or to the buildings on the site, for emergency vehicles.

Response: FURE SAFETY IS IMPROVED

3. The proposed exterior lighting will not create hazards to motorists traveling on adjacent public streets, and is adequate for the safety of occupants or users of the site, or will not damage the value and diminish the usability of adjacent properties.