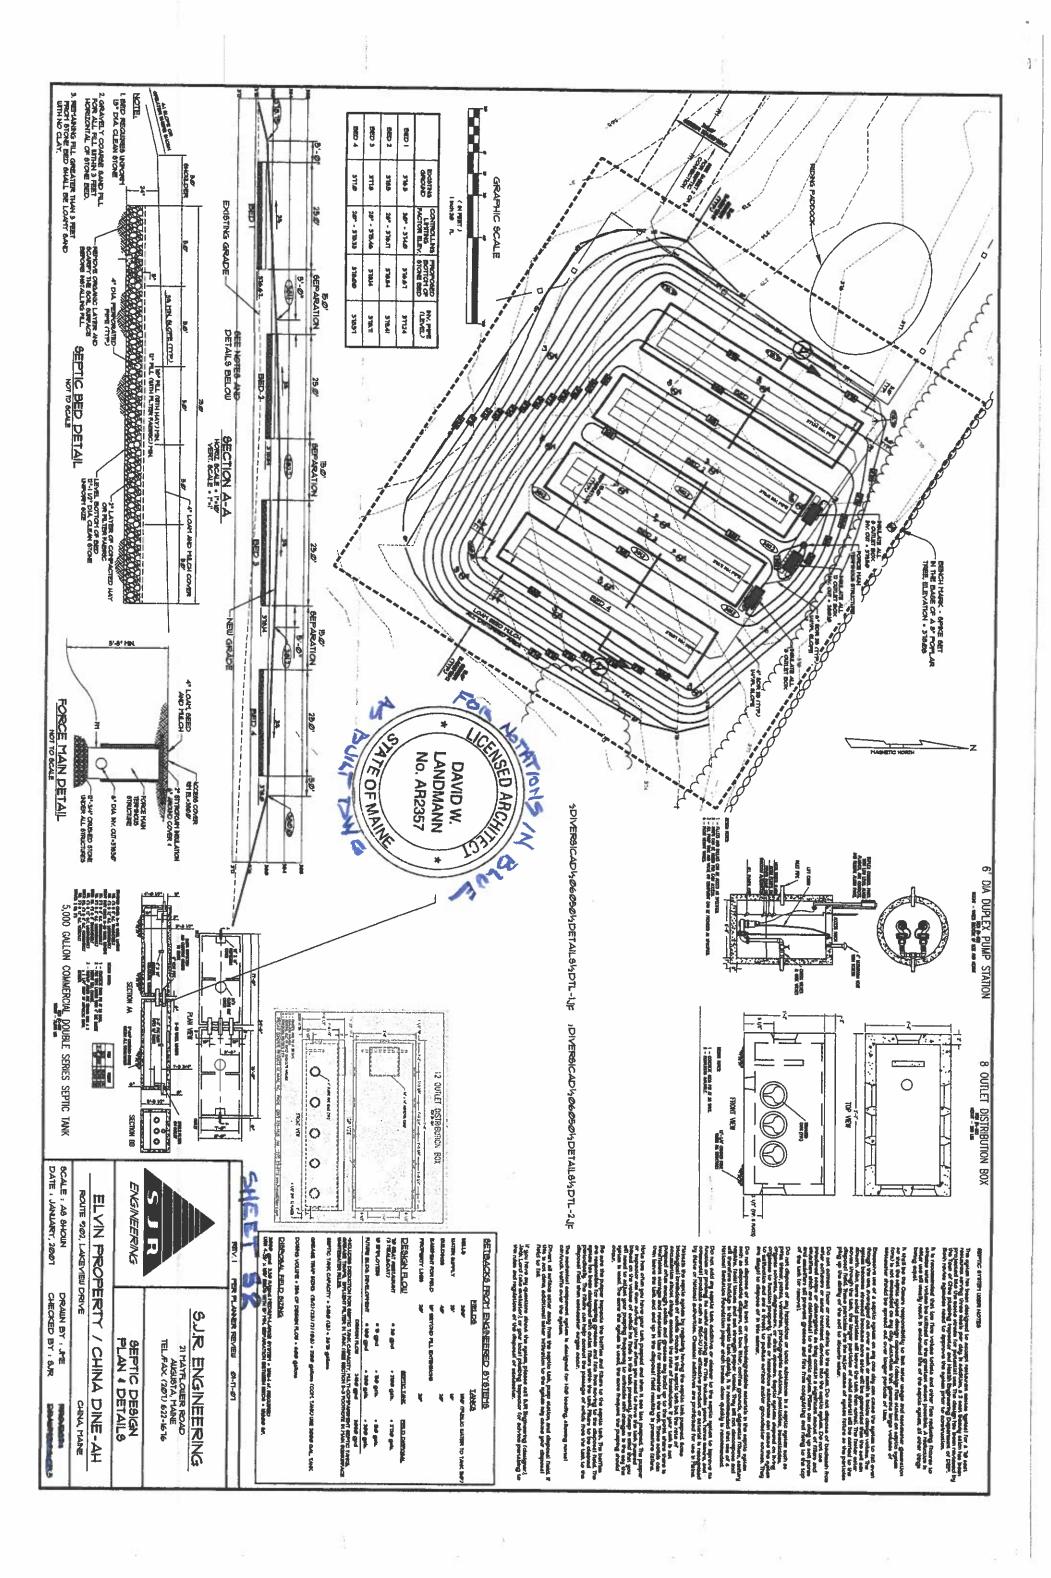

# REQUEST TO MEET WITH THE CHINA PLANNING BOARD

| NAME: DAVID W. LANDMANN R.A                                                                          | PHONE: 67/-455            |
|------------------------------------------------------------------------------------------------------|---------------------------|
| ADDRESS: 16 COYSTE IANE                                                                              |                           |
| CITY/TOWN: WINDSOR ME<br>DW LANDMANN @ YHED. ON                                                      | ZIP: 01363                |
| · · · · · · · · · · · · · · · · · · ·                                                                | *******                   |
| I, by the Chin placed on a forthcoming meeting agenda with the Chin my intentions for the following: |                           |
| 281 MKESHORE DRIVE, CON                                                                              | ERAHITY,                  |
| 201 AFKESHORE DRIVE, CH<br>MORIU ELVIH, CORACES BUSY ?                                               | BEEG DHICKRE              |
| Please notify me of the time that I may be scheduled for Planning Board.                             | review with the local     |
| Thank you,                                                                                           |                           |
| Signature of Applicant Date                                                                          | 2-14-24<br>REVISED 5/2005 |

# Town of China Conditional Use Permit Application

Conditional Use Permits: The <u>Planning Board shall approve a Conditional Use Application if all of the following criteria are met inclusive of conditions:</u>

1. The proposed use will meet the definition or specific requirements set forth in this Ordinance or will be in compliance with applicable State or Federal laws.

Findings and statement of reasons: The proposed use is permitted in accordance with the China Land Development Code, Chapter 2, Land Use Ordinance, Section 4, USES, Item# 5, regarding the Arche of Code, Chapter 2, Land Use Ordinance, Section 4, USES, Item# 5, regarding the Arche of Code, Chapter 2, Land Use Ordinance, Section 4, USES, Item# 5, regarding the Arche of Code, Chapter 2, Land Use Ordinance, Section 4, USES, Item# 5 in China, Maine. China Tax Map 27, Lot 34 identifies the property. The proposal is permitted with a conditional use permit from the Planning Board.