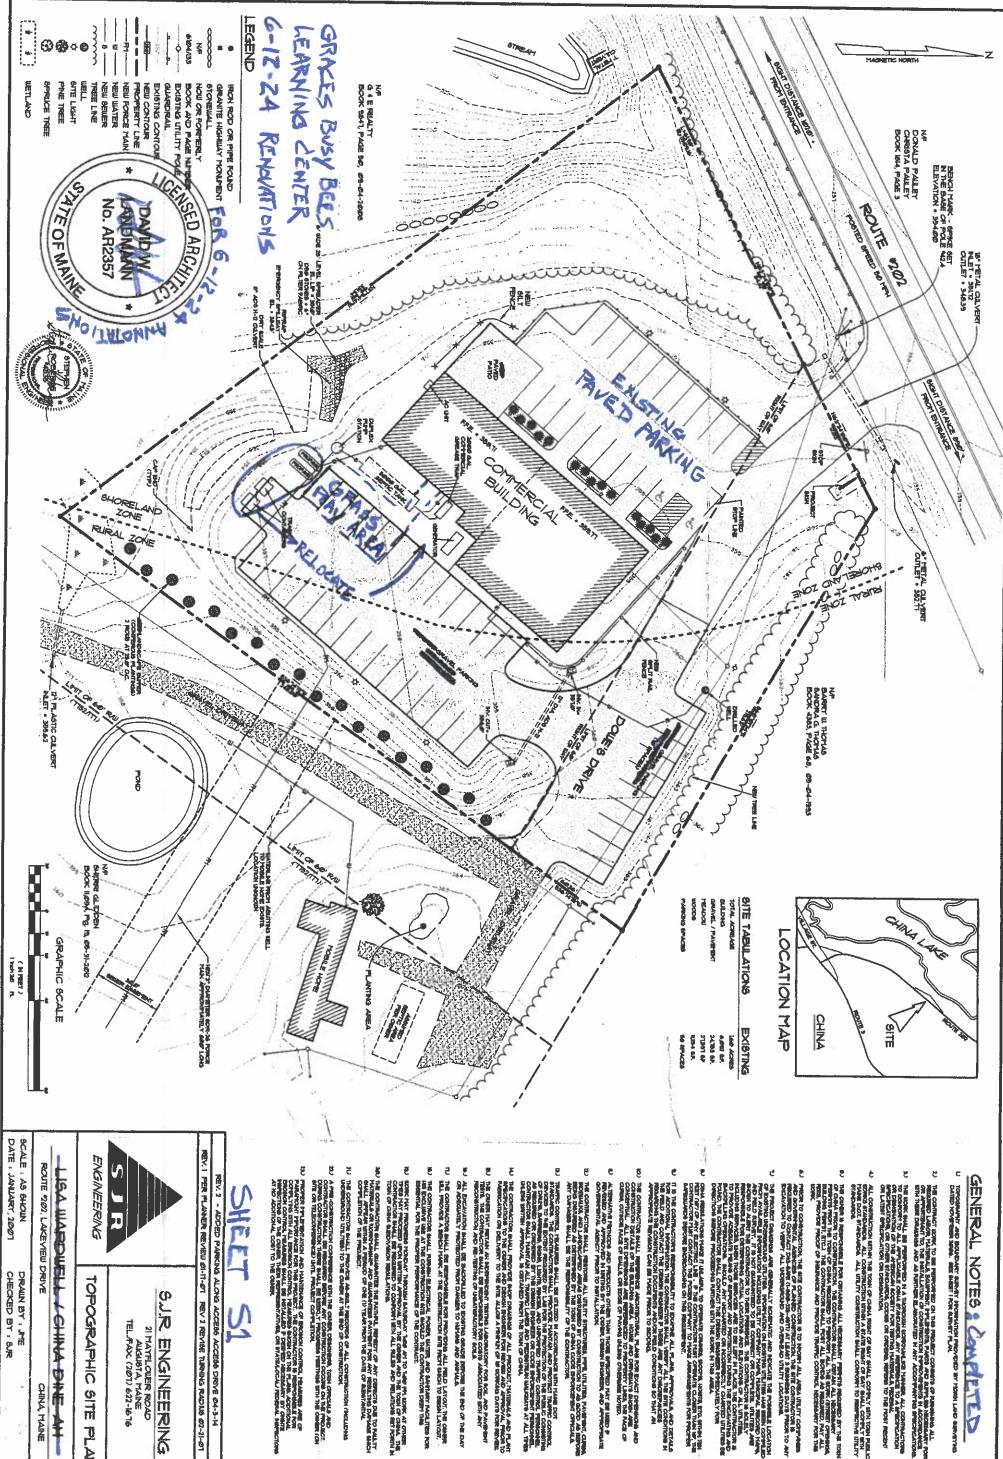

281 Lakeview Drive- Grace's Busy Bees Learning Care

## Attachments:

- Grace's Busy Bees CU application (27-053-A\_-\_Grace\_s\_Busy\_Bees\_-\_CU\_application.pdf)
- Map 27 Lot 53A plans (27-053-A\_plans.pdf)
- b. New Ordinance- Condemning Places
- c. New Ordinance- Mass Gathering
- d. New Ordinance- Site Plan Review
- e. Ordinance Prohibiting Retail Marijuana Establishments in China-Update/Revisit
- 7. Code Enforcement Officer report
- 8. Public comment